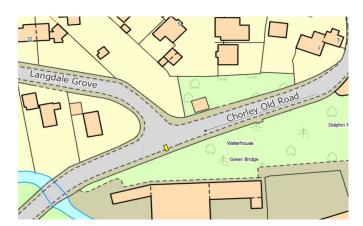

| Lancashire Parish / Town Council SpID Site Assessment                                               |                                                                                                          |           |                                                                                                       |                                                                                                                                                                        |  |  |  |
|-----------------------------------------------------------------------------------------------------|----------------------------------------------------------------------------------------------------------|-----------|-------------------------------------------------------------------------------------------------------|------------------------------------------------------------------------------------------------------------------------------------------------------------------------|--|--|--|
| PARISH COUNCIL DISTRICT SPEED ROAD NUMBER ROAD NAME TOWN / VILLAGE TYPE OF DEVICE INTENDED          | WHITTLE LE WOODS CHORLEY  20 CHORLEY OLD ROAD(DOLPHIN BROW) WHITTLE LE WOODS  SOLAR BATTERY  YES BATTERY |           | CONTACT NAME CONTACT NUMBER EMAIL LC NUMBER GRID REFERENCE TRAFFIC DIRECTION POSITION OF BESPOKE POST | COLINE VANS  COLINE VANS LIBHOTMAIL COLIK  APPROX. FOR SERVICE PLANS 358071, 421280  WESTBOUND  TAM FROM KERB TO CENTRE OF POST AND 3.5M FROM SERVICE COVER IN FOOTWAY |  |  |  |
| DESKTOP ASSESSMENT                                                                                  |                                                                                                          |           |                                                                                                       |                                                                                                                                                                        |  |  |  |
| DISTANCE OF CLEAR SIGHTLINE OF TRAFFIC (100m PREFERRED)                                             |                                                                                                          |           |                                                                                                       |                                                                                                                                                                        |  |  |  |
| DISTANCE FROM NEAREST SPEED GATEWAY SIGN (MIN 100m)                                                 |                                                                                                          |           |                                                                                                       |                                                                                                                                                                        |  |  |  |
| DISTANCE FROM NEAREST 'SIGHT RESTRICTED' BEND IN ROAD<br>(THIS MAY NEED CONFIRMING ON SITE VISIT)   |                                                                                                          |           |                                                                                                       |                                                                                                                                                                        |  |  |  |
| LOCATION TO SCHOOL / 20MPH TEMP FLASHERS                                                            |                                                                                                          |           |                                                                                                       |                                                                                                                                                                        |  |  |  |
| LOCATION TO POTENTIAL SITE OBSTRUCTIONS<br>(BUS STOP / LAY-BY)                                      |                                                                                                          |           |                                                                                                       |                                                                                                                                                                        |  |  |  |
| IS THE INTENDED LOCATION NEAR A PUBLIC HOUSE?                                                       |                                                                                                          |           |                                                                                                       |                                                                                                                                                                        |  |  |  |
|                                                                                                     | ON-S                                                                                                     | ITE ASSES | SMENT                                                                                                 |                                                                                                                                                                        |  |  |  |
| IS LC OR BESPOKE POST LOCATION A MINIMUM OF 1m FROM KERB, AND A MIN 350mm FROM RESIDENTIAL BOUNDRY. |                                                                                                          |           |                                                                                                       |                                                                                                                                                                        |  |  |  |
| IS LC OR BESPOKE POST LOCATION NEXT TO A LOW WALL                                                   |                                                                                                          | NO        |                                                                                                       |                                                                                                                                                                        |  |  |  |
| ARE THERE ANY POTENTIAL ISSUES WITH FOLIAGE OBSTRUCTION                                             |                                                                                                          | YES - SEE | NOTES                                                                                                 |                                                                                                                                                                        |  |  |  |
| ARE THERE ANY ISSUES RELATING TO FIXED SIGNAGE                                                      |                                                                                                          | NO        |                                                                                                       |                                                                                                                                                                        |  |  |  |
| IS THE INTENDED LOCATION HARD-STANDING OR GRASS                                                     |                                                                                                          | HARDST    | ANDING                                                                                                |                                                                                                                                                                        |  |  |  |
| IS THERE 1.5m SQ OF SUITABLE GROUND FOR USE OF PLATFORM<br>STEPLADDERS                              |                                                                                                          |           |                                                                                                       |                                                                                                                                                                        |  |  |  |
| IS THERE SAFE AND LEGAL PARKING FOR ERECTION OF SpID                                                |                                                                                                          |           |                                                                                                       |                                                                                                                                                                        |  |  |  |
| ADDITIONAL COMMENTS                                                                                 |                                                                                                          |           |                                                                                                       |                                                                                                                                                                        |  |  |  |