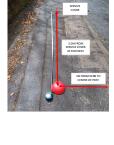

| Lancashire Parish / Town Council SpID Site Assessment                                               |                                                                                                          |           |                                                                                                       |                                                                                                                                                                        |  |  |  |
|-----------------------------------------------------------------------------------------------------|----------------------------------------------------------------------------------------------------------|-----------|-------------------------------------------------------------------------------------------------------|------------------------------------------------------------------------------------------------------------------------------------------------------------------------|--|--|--|
| PARISH COUNCIL DISTRICT SPEED ROAD NUMBER ROAD NAME TOWN / VILLAGE TYPE OF DEVICE INTENDED          | WHITTLE LE WOODS CHORLEY  20 CHORLEY OLD ROAD(DOLPHIN BROW) WHITTLE LE WOODS  SOLAR BATTERY  YES BATTERY |           | CONTACT NAME CONTACT NUMBER EMAIL LC NUMBER GRID REFERENCE TRAFFIC DIRECTION POSITION OF BESPOKE POST | COLINE VANS  COLINE VANS LIBHOTMAIL COLIK  APPROX. FOR SERVICE PLANS 358071, 421280  WESTBOUND  TAM FROM KERB TO CENTRE OF POST AND 3.5M FROM SERVICE COVER IN FOOTWAY |  |  |  |
| DESKTOP ASSESSMENT                                                                                  |                                                                                                          |           |                                                                                                       |                                                                                                                                                                        |  |  |  |
| DISTANCE OF CLEAR SIGHTLINE OF TRAFFIC (100m PREFERRED)                                             |                                                                                                          |           |                                                                                                       |                                                                                                                                                                        |  |  |  |
| DISTANCE FROM NEAREST SPEED GATEWAY SIGN (MIN 100m)                                                 |                                                                                                          |           |                                                                                                       |                                                                                                                                                                        |  |  |  |
| DISTANCE FROM NEAREST 'SIGHT RESTRICTED' BEND IN ROAD<br>(THIS MAY NEED CONFIRMING ON SITE VISIT)   |                                                                                                          |           |                                                                                                       |                                                                                                                                                                        |  |  |  |
| LOCATION TO SCHOOL / 20MPH TEMP FLASHERS                                                            |                                                                                                          |           |                                                                                                       |                                                                                                                                                                        |  |  |  |
| LOCATION TO POTENTIAL SITE OBSTRUCTIONS<br>(BUS STOP / LAY-BY)                                      |                                                                                                          |           |                                                                                                       |                                                                                                                                                                        |  |  |  |
| IS THE INTENDED LOCATION NEAR A PUBLIC HOUSE?                                                       |                                                                                                          |           |                                                                                                       |                                                                                                                                                                        |  |  |  |
|                                                                                                     | ON-S                                                                                                     | ITE ASSES | SMENT                                                                                                 |                                                                                                                                                                        |  |  |  |
| IS LC OR BESPOKE POST LOCATION A MINIMUM OF 1m FROM KERB, AND A MIN 350mm FROM RESIDENTIAL BOUNDRY. |                                                                                                          |           |                                                                                                       |                                                                                                                                                                        |  |  |  |
| IS LC OR BESPOKE POST LOCATION NEXT TO A LOW WALL                                                   |                                                                                                          | NO        |                                                                                                       |                                                                                                                                                                        |  |  |  |
| ARE THERE ANY POTENTIAL ISSUES WITH FOLIAGE OBSTRUCTION                                             |                                                                                                          | YES - SEE | NOTES                                                                                                 |                                                                                                                                                                        |  |  |  |
| ARE THERE ANY ISSUES RELATING TO FIXED SIGNAGE                                                      |                                                                                                          | NO        |                                                                                                       |                                                                                                                                                                        |  |  |  |
| IS THE INTENDED LOCATION HARD-STANDING OR GRASS                                                     |                                                                                                          | HARDST    | ANDING                                                                                                |                                                                                                                                                                        |  |  |  |
| IS THERE 1.5m SQ OF SUITABLE GROUND FOR USE OF PLATFORM<br>STEPLADDERS                              |                                                                                                          |           |                                                                                                       |                                                                                                                                                                        |  |  |  |
| IS THERE SAFE AND LEGAL PARKING FOR ERECTION OF SpID                                                |                                                                                                          |           |                                                                                                       |                                                                                                                                                                        |  |  |  |
| ADDITIONAL COMMENTS                                                                                 |                                                                                                          |           |                                                                                                       |                                                                                                                                                                        |  |  |  |