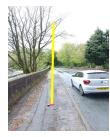

| Lancashire Parish / Town Council SpID Site Assessment                                               |                                                                                                          |           |                                                                                                       |                                                                                                                                                                        |  |  |  |
|-----------------------------------------------------------------------------------------------------|----------------------------------------------------------------------------------------------------------|-----------|-------------------------------------------------------------------------------------------------------|------------------------------------------------------------------------------------------------------------------------------------------------------------------------|--|--|--|
| PARISH COUNCIL DISTRICT SPEED ROAD NUMBER ROAD NAME TOWN / VILLAGE TYPE OF DEVICE INTENDED          | WHITTLE LE WOODS CHORLEY  20 CHORLEY OLD ROAD(DOLPHIN BROW) WHITTLE LE WOODS  SOLAR BATTERY  YES BATTERY |           | CONTACT NAME CONTACT NUMBER EMAIL LC NUMBER GRID REFERENCE TRAFFIC DIRECTION POSITION OF BESPOKE POST | COLINE VANS  COLINE VANS LIBHOTMAIL COLIK  APPROX. FOR SERVICE PLANS 358071, 421280  WESTBOUND  TAM FROM KERB TO CENTRE OF POST AND 3.5M FROM SERVICE COVER IN FOOTWAY |  |  |  |
| DESKTOP ASSESSMENT                                                                                  |                                                                                                          |           |                                                                                                       |                                                                                                                                                                        |  |  |  |
| DISTANCE OF CLEAR SIGHTLINE OF TRAFFIC (100m PREFERRED)                                             |                                                                                                          |           |                                                                                                       |                                                                                                                                                                        |  |  |  |
| DISTANCE FROM NEAREST SPEED GATEWAY SIGN (MIN 100m)                                                 |                                                                                                          |           |                                                                                                       |                                                                                                                                                                        |  |  |  |
| DISTANCE FROM NEAREST 'SIGHT RESTRICTED' BEND IN ROAD<br>(THIS MAY NEED CONFIRMING ON SITE VISIT)   |                                                                                                          |           |                                                                                                       |                                                                                                                                                                        |  |  |  |
| LOCATION TO SCHOOL / 20MPH TEMP FLASHERS                                                            |                                                                                                          |           |                                                                                                       |                                                                                                                                                                        |  |  |  |
| LOCATION TO POTENTIAL SITE OBSTRUCTIONS<br>(BUS STOP / LAY-BY)                                      |                                                                                                          |           |                                                                                                       |                                                                                                                                                                        |  |  |  |
| IS THE INTENDED LOCATION NEAR A PUBLIC HOUSE?                                                       |                                                                                                          |           |                                                                                                       |                                                                                                                                                                        |  |  |  |
|                                                                                                     | ON-S                                                                                                     | ITE ASSES | SMENT                                                                                                 |                                                                                                                                                                        |  |  |  |
| IS LC OR BESPOKE POST LOCATION A MINIMUM OF 1m FROM KERB, AND A MIN 350mm FROM RESIDENTIAL BOUNDRY. |                                                                                                          |           |                                                                                                       |                                                                                                                                                                        |  |  |  |
| IS LC OR BESPOKE POST LOCATION NEXT TO A LOW WALL                                                   |                                                                                                          | NO        |                                                                                                       |                                                                                                                                                                        |  |  |  |
| ARE THERE ANY POTENTIAL ISSUES WITH FOLIAGE OBSTRUCTION                                             |                                                                                                          | YES - SEE | NOTES                                                                                                 |                                                                                                                                                                        |  |  |  |
| ARE THERE ANY ISSUES RELATING TO FIXED SIGNAGE                                                      |                                                                                                          | NO        |                                                                                                       |                                                                                                                                                                        |  |  |  |
| IS THE INTENDED LOCATION HARD-STANDING OR GRASS                                                     |                                                                                                          | HARDST    | ANDING                                                                                                |                                                                                                                                                                        |  |  |  |
| IS THERE 1.5m SQ OF SUITABLE GROUND FOR USE OF PLATFORM<br>STEPLADDERS                              |                                                                                                          |           |                                                                                                       |                                                                                                                                                                        |  |  |  |
| IS THERE SAFE AND LEGAL PARKING FOR ERECTION OF SpID                                                |                                                                                                          |           |                                                                                                       |                                                                                                                                                                        |  |  |  |
| ADDITIONAL COMMENTS                                                                                 |                                                                                                          |           |                                                                                                       |                                                                                                                                                                        |  |  |  |