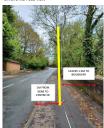

| Lancashire Parish / Town Council SpID Site Assessment                                               |                                                                                                          |           |                                                                                                       |                                                                                                                                                                        |  |  |  |
|-----------------------------------------------------------------------------------------------------|----------------------------------------------------------------------------------------------------------|-----------|-------------------------------------------------------------------------------------------------------|------------------------------------------------------------------------------------------------------------------------------------------------------------------------|--|--|--|
| PARISH COUNCIL DISTRICT SPEED ROAD NUMBER ROAD NAME TOWN / VILLAGE TYPE OF DEVICE INTENDED          | WHITTLE LE WOODS CHORLEY  20 CHORLEY OLD ROAD(DOLPHIN BROW) WHITTLE LE WOODS  SOLAR BATTERY  YES BATTERY |           | CONTACT NAME CONTACT NUMBER EMAIL LC NUMBER GRID REFERENCE TRAFFIC DIRECTION POSITION OF BESPOKE POST | COLINE VANS  COLINE VANS LIBHOTMAIL COLIK  APPROX. FOR SERVICE PLANS 358071, 421280  WESTBOUND  TAM FROM KERB TO CENTRE OF POST AND 3.5M FROM SERVICE COVER IN FOOTWAY |  |  |  |
| DESKTOP ASSESSMENT                                                                                  |                                                                                                          |           |                                                                                                       |                                                                                                                                                                        |  |  |  |
| DISTANCE OF CLEAR SIGHTLINE OF TRAFFIC (100m PREFERRED)                                             |                                                                                                          |           |                                                                                                       |                                                                                                                                                                        |  |  |  |
| DISTANCE FROM NEAREST SPEED GATEWAY SIGN (MIN 100m)                                                 |                                                                                                          |           |                                                                                                       |                                                                                                                                                                        |  |  |  |
| DISTANCE FROM NEAREST 'SIGHT RESTRICTED' BEND IN ROAD<br>(THIS MAY NEED CONFIRMING ON SITE VISIT)   |                                                                                                          |           |                                                                                                       |                                                                                                                                                                        |  |  |  |
| LOCATION TO SCHOOL / 20MPH TEMP FLASHERS                                                            |                                                                                                          |           |                                                                                                       |                                                                                                                                                                        |  |  |  |
| LOCATION TO POTENTIAL SITE OBSTRUCTIONS<br>(BUS STOP / LAY-BY)                                      |                                                                                                          |           |                                                                                                       |                                                                                                                                                                        |  |  |  |
| IS THE INTENDED LOCATION NEAR A PUBLIC HOUSE?                                                       |                                                                                                          |           |                                                                                                       |                                                                                                                                                                        |  |  |  |
|                                                                                                     | ON-S                                                                                                     | ITE ASSES | SMENT                                                                                                 |                                                                                                                                                                        |  |  |  |
| IS LC OR BESPOKE POST LOCATION A MINIMUM OF 1m FROM KERB, AND A MIN 350mm FROM RESIDENTIAL BOUNDRY. |                                                                                                          |           |                                                                                                       |                                                                                                                                                                        |  |  |  |
| IS LC OR BESPOKE POST LOCATION NEXT TO A LOW WALL                                                   |                                                                                                          | NO        |                                                                                                       |                                                                                                                                                                        |  |  |  |
| ARE THERE ANY POTENTIAL ISSUES WITH FOLIAGE OBSTRUCTION                                             |                                                                                                          | YES - SEE | NOTES                                                                                                 |                                                                                                                                                                        |  |  |  |
| ARE THERE ANY ISSUES RELATING TO FIXED SIGNAGE                                                      |                                                                                                          | NO        |                                                                                                       |                                                                                                                                                                        |  |  |  |
| IS THE INTENDED LOCATION HARD-STANDING OR GRASS                                                     |                                                                                                          | HARDST    | ANDING                                                                                                |                                                                                                                                                                        |  |  |  |
| IS THERE 1.5m SQ OF SUITABLE GROUND FOR USE OF PLATFORM<br>STEPLADDERS                              |                                                                                                          |           |                                                                                                       |                                                                                                                                                                        |  |  |  |
| IS THERE SAFE AND LEGAL PARKING FOR ERECTION OF SpID                                                |                                                                                                          |           |                                                                                                       |                                                                                                                                                                        |  |  |  |
| ADDITIONAL COMMENTS                                                                                 |                                                                                                          |           |                                                                                                       |                                                                                                                                                                        |  |  |  |